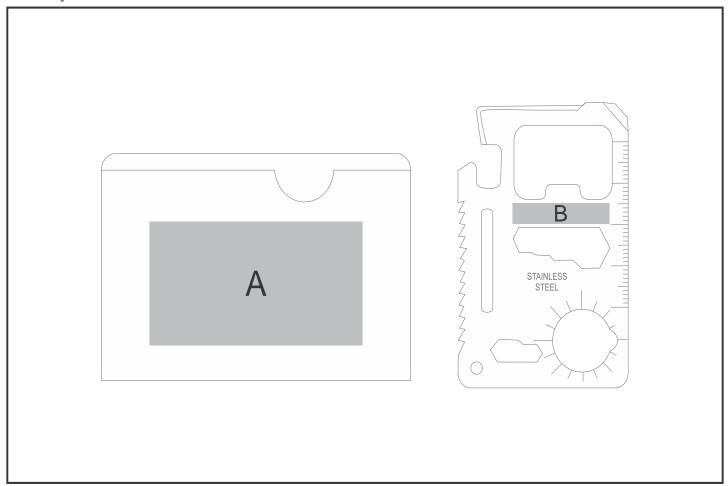

## **Branding Options:**

| Position | Branding Method (Branding Code) | No. of Colours | Dimension             |
|----------|---------------------------------|----------------|-----------------------|
| А        | Screen Print (SB)               | 1 Colour       | 55mm wide x 30mm high |

| В | Laser Engraving (LB) | N/A | 25mm wide x 5mm high |
|---|----------------------|-----|----------------------|
|---|----------------------|-----|----------------------|